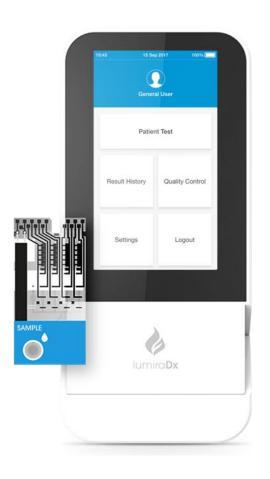

 LumiraDx aims to provide POC tests that will give a lab-comparable result in ~10 minutes (from sample application).

| <b>Application</b> | A | pp | lica | ation |
|--------------------|---|----|------|-------|
|--------------------|---|----|------|-------|

storage

temperature

Portable seamless connectivity

**Small** samples

**Lab-comparable** performance