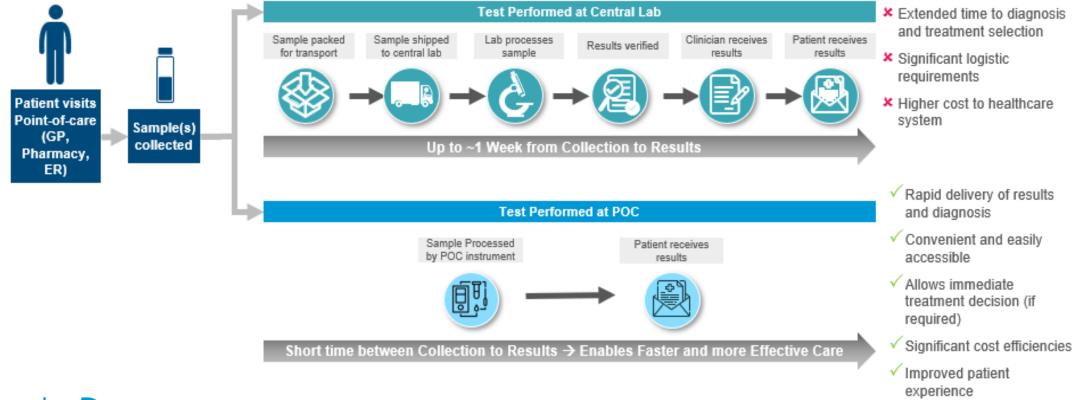

 LumiraDx aims to provide POC tests that will give a lab-comparable result in ~10 minutes (from sample application).

| <b>Application</b> | A | pp | lica | ation |
|--------------------|---|----|------|-------|
|--------------------|---|----|------|-------|