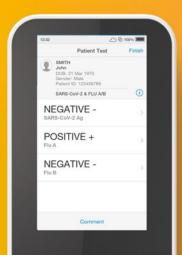

#### 10 minutes Diagnostics – The Future

- Distant future
  - 30+ tests running on a single platform
- Nearer future
  - Molecular technology on the LumiraDx Platform
  - SARS-CoV-2 & Flu A/B multiplex will move from 12 minutes to our Ultra technology which will be around 5-6 minutes