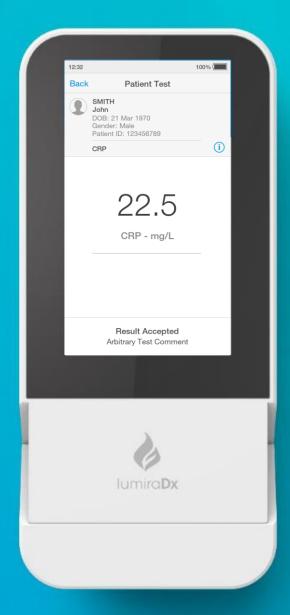

 LumiraDx aims to provide POC tests that will give a lab-comparable result in ~10 minutes (from sample application).

| <b>Application</b> | A | pp | lica | ation |
|--------------------|---|----|------|-------|
|--------------------|---|----|------|-------|