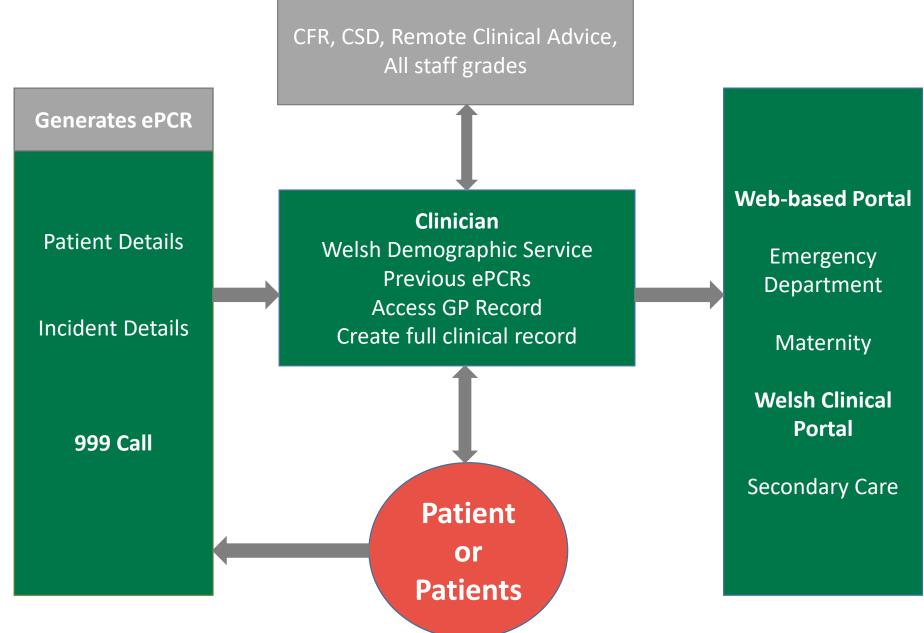

Scope

Ambition

- Scale
- Scope
- Ambition

"ePCR is a system designed to enhance clinical safety and clinical care through integration with clinical systems across the nation."